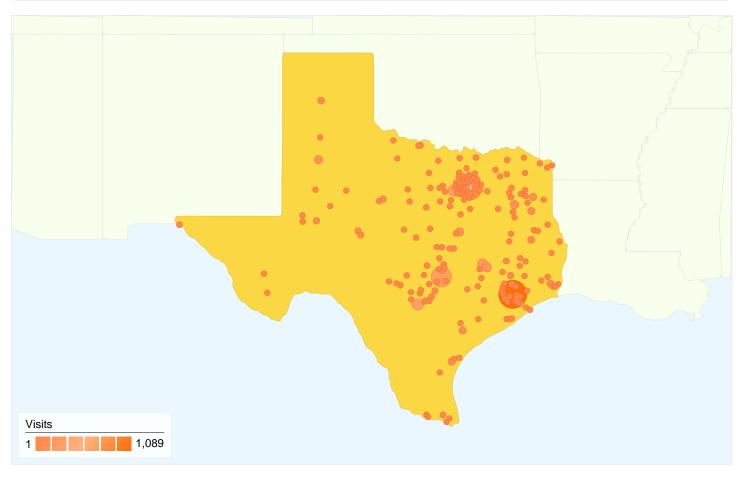

## texas42.net State Detail:

## This state sent 7,443 visits via 313 cities

| Site Usage                                    |                                                  |                                                                                                             |             |                           |                                                        |             |  |  |  |
|-----------------------------------------------|--------------------------------------------------|-------------------------------------------------------------------------------------------------------------|-------------|---------------------------|--------------------------------------------------------|-------------|--|--|--|
| Visits<br>7,443<br>% of Site Total:<br>51.23% | Pages/Visit<br>2.83<br>Site Avg:<br>2.71 (4.53%) | Avg. Time on Site<br>00:03:13 % New Visits<br>83.60%   Site Avg:<br>00:03:06 (4.16%) % New Visits<br>83.85% |             | <b>27.09</b><br>Site Avg: | Bounce Rate<br>27.09%<br>Site Avg:<br>30.99% (-12.61%) |             |  |  |  |
| City                                          |                                                  | Visits                                                                                                      | Pages/Visit | Avg. Time on<br>Site      | % New Visits                                           | Bounce Rate |  |  |  |
| Houston                                       |                                                  | 1,089                                                                                                       | 2.86        | 00:03:24                  | 81.54%                                                 | 26.17%      |  |  |  |
| Dallas                                        |                                                  | 858                                                                                                         | 2.83        | 00:03:38                  | 83.68%                                                 | 26.57%      |  |  |  |
| Austin                                        |                                                  | 706                                                                                                         | 2.88        | 00:02:54                  | 82.15%                                                 | 26.77%      |  |  |  |
| Richardson                                    |                                                  | 522                                                                                                         | 2.76        | 00:03:14                  | 85.06%                                                 | 31.23%      |  |  |  |
| San Antonio                                   |                                                  | 287                                                                                                         | 2.78        | 00:02:51                  | 82.58%                                                 | 29.97%      |  |  |  |
| Ft Worth                                      |                                                  | 283                                                                                                         | 2.74        | 00:03:09                  | 87.63%                                                 | 27.21%      |  |  |  |
| Bryan                                         |                                                  | 222                                                                                                         | 2.50        | 00:01:57                  | 88.29%                                                 | 27.93%      |  |  |  |
| College Station                               |                                                  | 184                                                                                                         | 2.81        | 00:02:40                  | 90.76%                                                 | 22.83%      |  |  |  |
| Waco                                          |                                                  | 147                                                                                                         | 2.60        | 00:02:52                  | 87.76%                                                 | 34.69%      |  |  |  |
| Tyler                                         |                                                  | 140                                                                                                         | 2.67        | 00:02:57                  | 87.86%                                                 | 28.57%      |  |  |  |

| Lubbock        | 135 | 3.06 | 00:03:49 | 83.70% | 27.41%        |
|----------------|-----|------|----------|--------|---------------|
| Plano          | 116 | 3.14 | 00:03:17 | 77.59% | 21.55%        |
| Irving         | 114 | 2.87 | 00:03:24 | 85.96% | 30.70%        |
| Henderson      | 88  | 2.55 | 00:02:38 | 70.45% | 25.00%        |
| Corpus Christi | 86  | 2.87 | 00:03:31 | 86.05% | 30.23%        |
| Longview       | 84  | 2.77 | 00:02:07 | 85.71% | 30.95%        |
| Addison        | 83  | 3.01 | 00:02:50 | 75.90% | 25.30%        |
| Victoria       | 81  | 2.86 | 00:02:31 | 81.48% | 24.69%        |
| Beaumont       | 78  | 2.81 | 00:03:12 | 78.21% | 28.21%        |
| Lufkin         | 78  | 2.86 | 00:03:07 | 84.62% | 21.79%        |
| Amarillo       | 64  | 2.44 | 00:01:47 | 89.06% | 26.56%        |
| Garland        | 55  | 3.15 | 00:03:34 | 74.55% | 30.91%        |
| Abilene        | 52  | 2.98 | 00:02:09 | 78.85% | 32.69%        |
| Mc Neil        | 51  | 3.12 | 00:02:59 | 88.24% | 23.53%        |
| Midland        | 50  | 3.24 | 00:04:02 | 80.00% | 22.00%        |
|                |     |      |          |        | 1 - 25 of 313 |